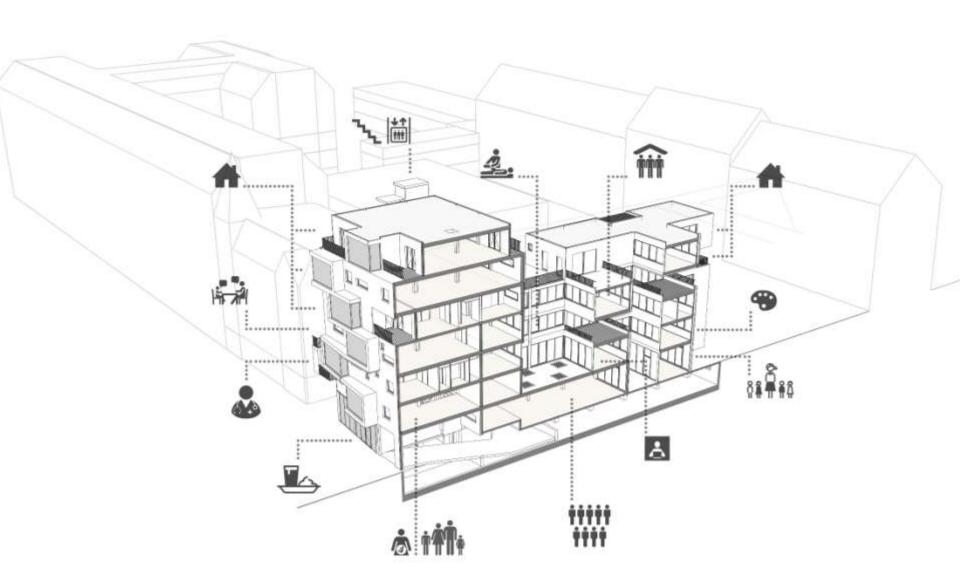

```
+ size?
                                 + architecture?
                                             + innovation?
+ height ? + resource - efficiency?
                                      + robustness?
   + ease of building requirements?
                                                      + structure?
                                    + life cycle assessment?
    + quality?
                      + risks?
                                          + sustainability?
   + prefabrication?
                          + costs?
+ energy - efficiency?
                                                 + constructions?
                     + .....what else?
```