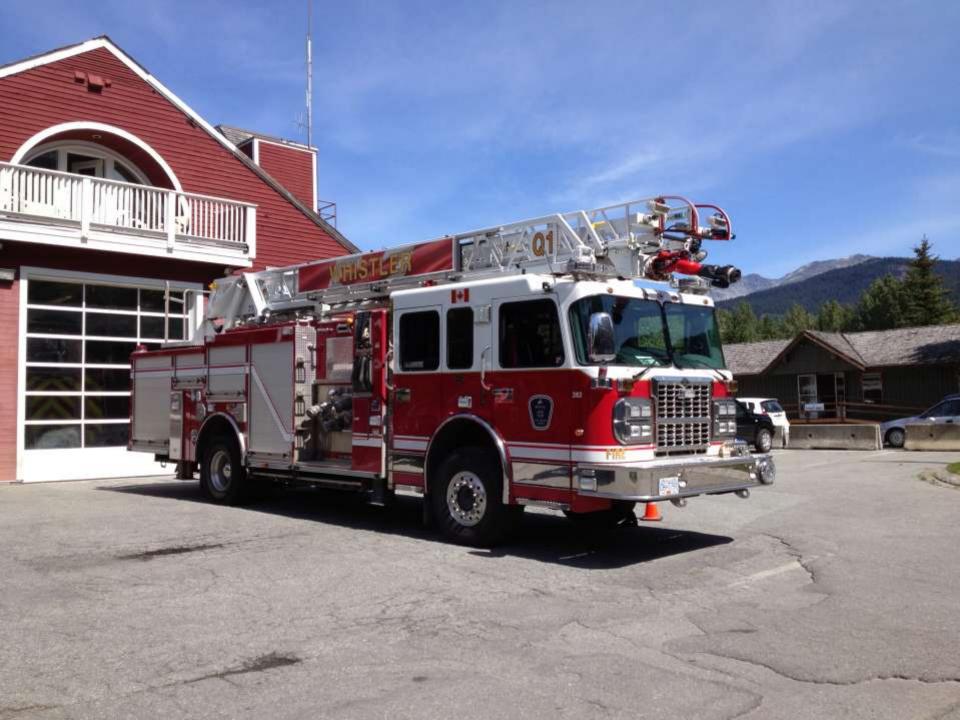

### The race is on

Michael Green, Vancouver, WCTE 2012, Auckland, NZ

at

E18-Idee&Projekt UG J.Glogau. Konstruktion: CLT, HRB. Picture: Kaden Klingbeil

**Architects** 

Holz8 B&O Mietraching. CLT, HRB. Konstruktion: Picture: Huber&Sohn